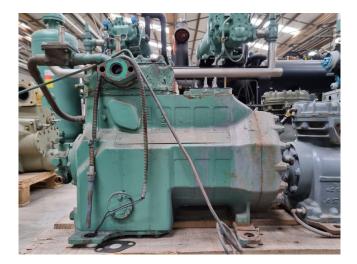

#### Used Copeland D3DS5-100XL-AWM/D

Used Copeland D3DS5-100XL-AWM/D semi-hermetic piston compressor on Freon. The compressor has a displacement of 49,9 m<sup>3</sup>/h at 1450 RPM.

\*Why choose for HOS BV? We are not only the largest used refrigeration specialist in Europe, but we also deliver all equipment including an extensive test, warranty and industrial cleaning. \*Optionally we can also perform a new paint job and arrange the logistics.