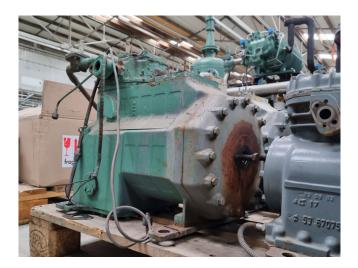

#### Used Copeland D3DS5-100XL-AWM/D

Used Copeland D3DS5-100XL-AWM/D semi-hermetic piston compressor on Freon. The compressor has a displacement of 49,9 m<sup>3</sup>/h at 1450 RPM.

\*Why choose for HOS BV? We are not only the largest used refrigeration specialist in Europe, but we also deliver all equipment including an extensive test, warranty and industrial cleaning. \*Optionally we can also perform a new paint job and arrange the logistics.