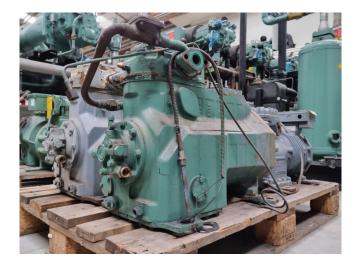

#### Used Copeland D3DS5-100XL-AWM/D

Used Copeland D3DS5-100XL-AWM/D semi-hermetic piston compressor on Freon. The compressor has a displacement of 49,9 m<sup>3</sup>/h at 1450 RPM.

\*Why choose for HOS BV? We are not only the largest used refrigeration specialist in Europe, but we also deliver all equipment including an extensive test, warranty and industrial cleaning. \*Optionally we can also perform a new paint job and arrange the logistics.