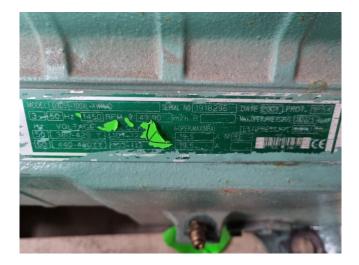

### **Specifications**

| Brand             | Copeland          |
|-------------------|-------------------|
| Туре              | D3DS5-100XL-AWM/D |
| Refrigerant       | Freon             |
| kW at -20ºC/+40ºC | 18,4              |
| kW at -30ºC/+40ºC | 11,7              |
| kW at -40ºC/+40ºC | 6,9               |
| kW at -45ºC/+40ºC | 5,0               |
| m3 / h            | 49,9              |
| Remarks           | Y.o.b. 2001       |
| Weight in kg.     | 173 kg            |
| Sizes             | 620x330x490 mm    |
|                   | (LxWxH)           |
| Stock             | 1                 |
|                   |                   |

#### Used Copeland D3DS5-100XL-AWM/D

Used Copeland D3DS5-100XL-AWM/D semi-hermetic piston compressor on Freon. The compressor has a displacement of 49,9 m<sup>3</sup>/h at 1450 RPM.

\*Why choose for HOS BV? We are not only the largest used refrigeration specialist in Europe, but we also deliver all equipment including an extensive test, warranty and industrial cleaning. \*Optionally we can also perform a new paint job and arrange the logistics.