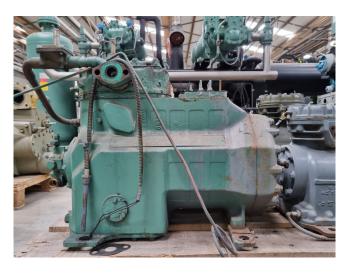

#### Used Copeland D3DS5-100XL-AWM/D

Used Copeland D3DS5-100XL-AWM/D semi-hermetic piston compressor on Freon. The compressor has a displacement of 49,9 m<sup>3</sup>/h at 1450 RPM.

\*Why choose for HOS BV? We are not only the largest used refrigeration specialist in Europe, but we also deliver all equipment including an extensive test, warranty and industrial cleaning. \*Optionally we can also perform a new paint job and arrange the logistics.